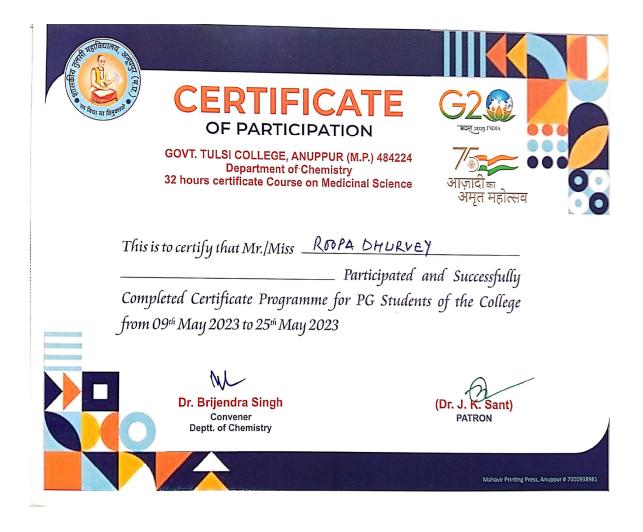

## Certificate

Jaithari Road Anuppur, District- Anuppur, Madhya Pradesh, Pin Code:- 484224 www.gtcanuppur.ac.in